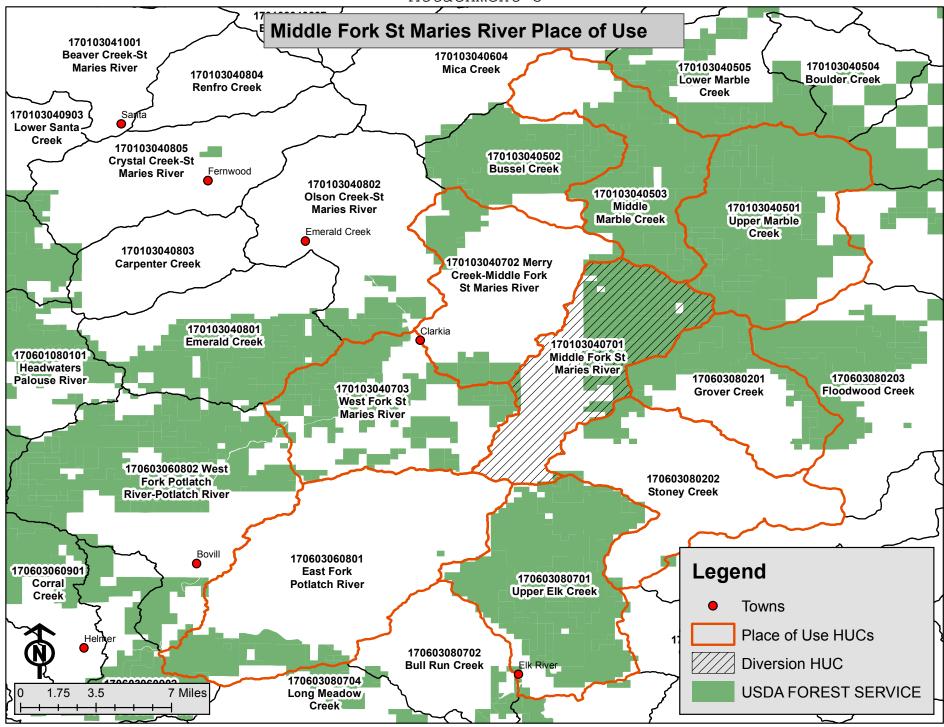

the purposes of the Organic Administration Act of 1897.

PLACE OF USE: National Forest System Land in the Middle Fork-St Maries River subwatershed (HUC12 170103040701), Merry Creek-Middle Fork St Maries River subwatershed (HUC12 170103040702), West Fork St Maries River subwatershed (HUC12 170103040703), Middle

 ${\tt Marble\ Creek\ subwatershed\ (HUC12\ 170103040503)}\ \hbox{\it ,}\ {\tt Upper\ Marble\ Creek\ subwatershed\ (HUC12\ 170103040503)}\ \hbox{\it ,}\ {\tt Upper\ Marble\ Creek\ subwatershed\ (HUC12\ 170103040503)}\ \hbox{\it ,}\ {\tt Upper\ Marble\ Creek\ subwatershed\ (HUC12\ 170103040503)}\ \hbox{\it ,}\ {\tt Upper\ Marble\ Creek\ subwatershed\ (HUC12\ 170103040503)}\ \hbox{\it ,}\ {\tt Upper\ Marble\ Creek\ subwatershed\ (HUC12\ 170103040503)}\ \hbox{\it ,}\ {\tt Upper\ Marble\ Creek\ subwatershed\ (HUC12\ 170103040503)}\ \hbox{\it ,}\ {\tt Upper\ Marble\ Creek\ subwatershed\ (HUC12\ 170103040503)}\ \hbox{\it ,}\ {\tt Upper\ Marble\ Creek\ subwatershed\ (HUC12\ 170103040503)}\ \hbox{\it ,}\ {\tt Upper\ Marble\ Creek\ subwatershed\ (HUC12\ 170103040503)}\ \hbox{\it ,}\ {\tt Upper\ Marble\ Creek\ subwatershed\ (HUC12\ 170103040503)}\ \hbox{\it ,}\ {\tt Upper\ Marble\ Creek\ subwatershed\ (HUC12\ NUC12\ NUC12$ 170103040501), Grover Creek subwatershed (HUC12 170603080201), Stony Creek subwatershed (HUC12 170603080202), Upper Elk Creek subwatershed (HUC12 170603080701)

and East Fork Potlatch River subwatershed (HUC12 170603060801).

See Attachment 3.